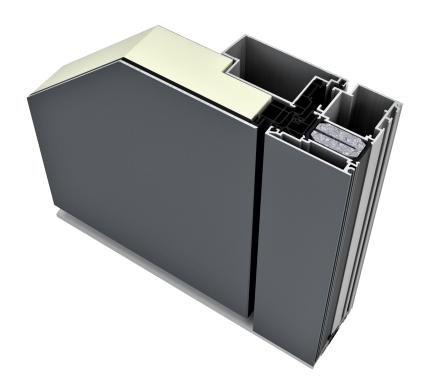

# AT 525 ALUMINIUM-FRONT DOOR

I-tec Open

This new entrance door features a flush design on the outside and a square edged design on the inside. The insulating foam coare ensures excellent climatic stability. Easy care and cleaning thanks to smoothed sash rebate. Standard 5-point locking provides maximum security.