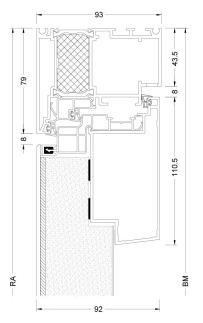

### Schnitt unten / Section - bottom

#### Schnitt seitlich, oben / Section - side top

- BM Bestellmaß / Ordering size
- FOK Fußbodenoberkante / Finished floor level
- GM Glasmaß / Glass size
- RA Rahmenaußenmaß / Outside frame size
- TM Teilungsmaß / Division size