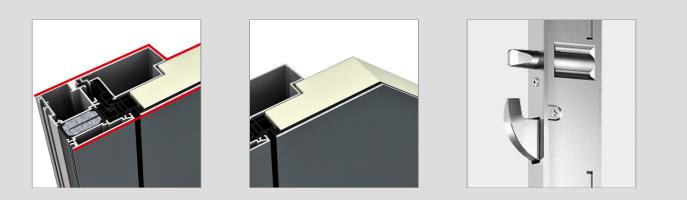

# AT 525 ALUMINIUM-FRONT DOOR

I-tec Open

This new entrance door features a flush design on the outside and a square edged design on the inside. The insulating foam coare ensures excellent climatic stability. Easy care and cleaning thanks to smoothed sash rebate. Standard 5-point locking provides maximum security.