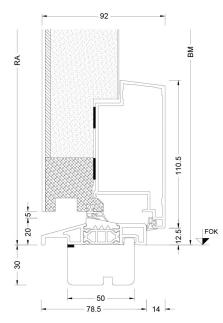

## Cuts

### Schnitt unten / Section - bottom

#### Schnitt seitlich, oben / Section - side top

- BM Bestellmaß / Ordering size
- FOK Fußbodenoberkante / Finished floor level
- GM Glasmaß / Glass size
- RA Rahmenaußenmaß / Outside frame size
- TM Teilungsmaß / Division size