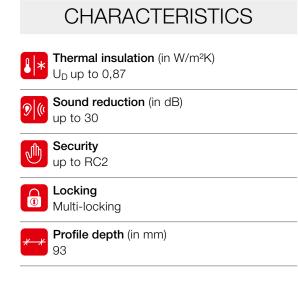

# AT 525 ALUMINIUM-FRONT DOOR





I-tec Open



This new entrance door features a flush design on the outside and a square edged design on the inside. The insulating foam coare ensures excellent climatic stability. Easy care and cleaning thanks to smoothed sash rebate. Standard 5-point locking provides maximum security.

## ALUMINIUM-FRONT DOOR

## Cuts

### Schnitt unten / Section - bottom



#### Schnitt seitlich, oben / Section - side top



- BM Bestellmaß / Ordering size
- FOK Fußbodenoberkante / Finished floor level
- GM Glasmaß / Glass size
- RA Rahmenaußenmaß / Outside frame size
- TM Teilungsmaß / Division size

Internorm Windows UK Ltd NW9 OHN London Unit D, Colindale Business Park, 2-10 Carlisle Road +44 (0) 20 820 599 91 office@internorm.co.uk Internorm International GmbH 4050 Traun +43 (0) 7229 770 3911 offi